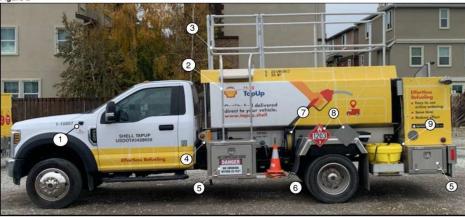

#### Roadside

Figure 2

- 1. Roadside Camera
- 2. Ladder
- 3. Safety Rail
- 4. Emergency Shutoff
- 5. Storage Cabinet
- 6. Safety Cone Holder
- 7. Air Hose Reel
- 8. Placard Bracket
- 9. Spill Kit Area

Copyright of Shell plc