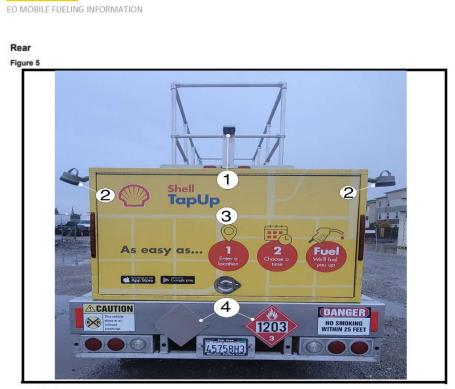

### Front

1. Front Camera

2. Placard Bracket

Copyright of Shell plc

- 1. Rear Camera
- 2. Work Light
- 3. Rear Delivery Station
- 4. Placard Bracket

Copyright of Shell plc

EO MOBILE FUELING INFORMATION

<section-header>Page Delivery SystemFigure 0