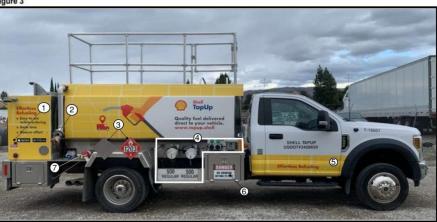

#### Roadside

Figure 2

- 1. Roadside Camera
- 2. Ladder
- 3. Safety Rail
- 4. Emergency Shutoff
- 5. Storage Cabinet
- 6. Safety Cone Holder
- 7. Air Hose Reel
- 8. Placard Bracket
- 9. Spill Kit Area

Copyright of Shell plc