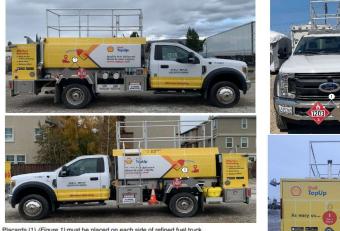

### Shell TapUp Mobile Fueling On-Demand (MFOD) Tank Vehicle Component List

- 1. Shell TapUp shall operate all MFOD Tank Vehicles as shown in applicable Figures 1 to 6 the Ford F550 chassis pictured is the only approved chassis in California.
- 2. Shell TapUp shall equip and operate all MFOD Tank Vehicles with any certified Low-Permeation Hoses and Enhanced Conventional (ECO) Nozzles listed in Exhibit 1 of the latest version of Executive Order NVR-1 (For Use at Gasoline Dispensing Facilities with No Phase II Vapor Recovery Systems)