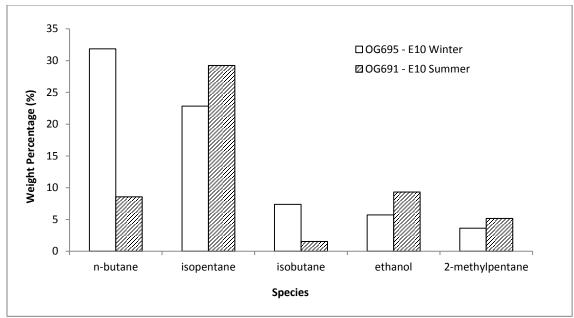

The winter-grade profile (OG695) contains much higher butane compared with the summergrade E10 headspace vapor profile (OG691): 31.9% vs. 8.6% (Figure 1). This difference is caused by the different Reid Vapor Pressures (RVP) of the two liquid fuels. As mentioned previously, California's standards mandate summer gasoline with RVP 7.0 PSI or lower to limit ground-level ozone formation [1]. Winter fuels have higher RVP which evaporate more easily than summer fuels with lower RVP. Although there is only 3.7% more butane in the winter fuel profile (OG694) than the summer fuel profile (OG692) [7, 8], the difference in the vapor phase is much greater due to the high volatility of butane.

Figure 1. Comparison of selected species in profiles OG695 and OG691