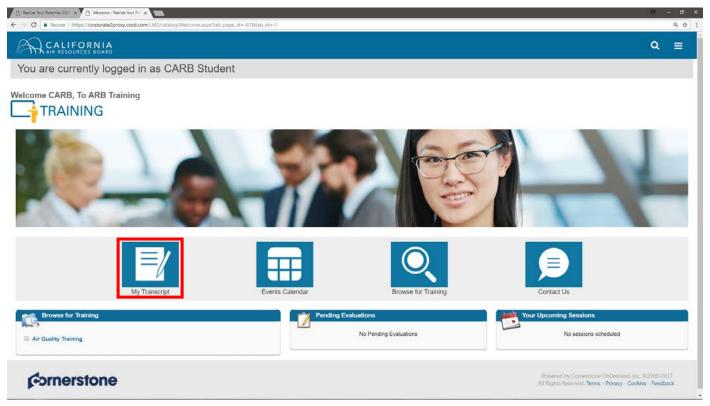

Welcome to the new CARB Air Quality Training System. Here are the steps you'll need to take to withdraw from a class.

## Step 1: Navigate to the "My Transcript" Page

Once logged in, select My Transcript to show a list of your active classes.