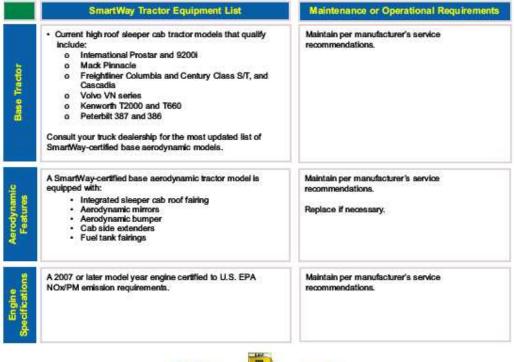

## Equipment list for US EPA Certified SmartWay Tractors:

| Base Tractor                        | <ul> <li>A SmartWay Tractor has a high roof sleeper cab and an aerodynamic tractor design with full aerodynamic package.</li> <li>Current tractor models that qualify include: <ul> <li>International Prostar and 9200i</li> <li>Mack Pinnacle</li> <li>Freightliner Columbia and Century Class S/T</li> <li>Volvo VN series</li> <li>Kenworth T2000 and T660</li> <li>Peterbilt 387 and 386</li> </ul> </li> </ul> |
|-------------------------------------|---------------------------------------------------------------------------------------------------------------------------------------------------------------------------------------------------------------------------------------------------------------------------------------------------------------------------------------------------------------------------------------------------------------------|
| Full Aerodynamic<br>Tractor package | <ul> <li>Models equipped with all of the aerodynamic equipment listed below:</li> <li>Aero Profile Tractor</li> <li>Integrated Cab Roof Fairing</li> <li>Aero Mirrors and Bumpers</li> <li>Cab Extenders</li> <li>Fuel Tank Side Fairings</li> </ul>                                                                                                                                                                |
| NOx/PM Specifications               | 2007 model year engines                                                                                                                                                                                                                                                                                                                                                                                             |
| Tire specifications                 | Low-rolling resistance tires that provide a 3% fuel economy benefit, relative to mid-range rolling resistance tires.                                                                                                                                                                                                                                                                                                |
| Idling Control<br>Readiness         | <ul> <li>Models must offer one of the following options that allow elimination of overnight idling by the main engine:</li> <li>Generator sets</li> <li>Auxiliary power units</li> <li>Direct fired heaters</li> <li>Battery powered HVAC systems</li> <li>Automatic engine start/stop systems</li> </ul>                                                                                                           |