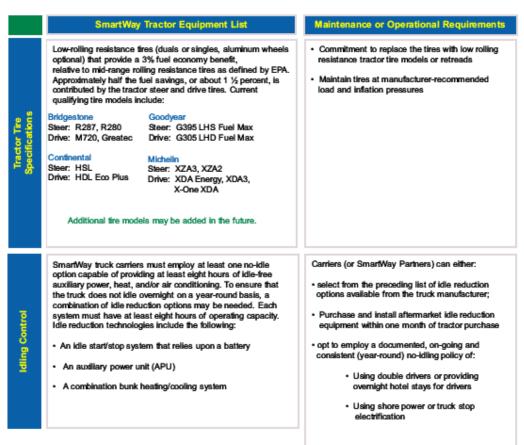

## Equipment list for US EPA Certified SmartWay Tractors:

| Base Tractor                        | <ul> <li>A SmartWay Tractor has a high roof sleeper cab and an aerodynamic tractor design with full aerodynamic package.</li> <li>Current tractor models that qualify include: <ul> <li>International Prostar and 9200i</li> <li>Mack Pinnacle</li> <li>Freightliner Columbia and Century Class S/T</li> <li>Volvo VN series</li> <li>Kenworth T2000 and T660</li> <li>Peterbilt 387 and 386</li> </ul> </li> </ul> |
|-------------------------------------|---------------------------------------------------------------------------------------------------------------------------------------------------------------------------------------------------------------------------------------------------------------------------------------------------------------------------------------------------------------------------------------------------------------------|
| Full Aerodynamic<br>Tractor package | <ul> <li>Models equipped with all of the aerodynamic equipment listed below:</li> <li>Aero Profile Tractor</li> <li>Integrated Cab Roof Fairing</li> <li>Aero Mirrors and Bumpers</li> <li>Cab Extenders</li> <li>Fuel Tank Side Fairings</li> </ul>                                                                                                                                                                |
| NOx/PM Specifications               | 2007 model year engines                                                                                                                                                                                                                                                                                                                                                                                             |
| Tire specifications                 | Low-rolling resistance tires that provide a 3% fuel economy benefit, relative to mid-range rolling resistance tires.                                                                                                                                                                                                                                                                                                |
| Idling Control<br>Readiness         | <ul> <li>Models must offer one of the following options that allow elimination of overnight idling by the main engine:</li> <li>Generator sets</li> <li>Auxiliary power units</li> <li>Direct fired heaters</li> <li>Battery powered HVAC systems</li> <li>Automatic engine start/stop systems</li> </ul>                                                                                                           |